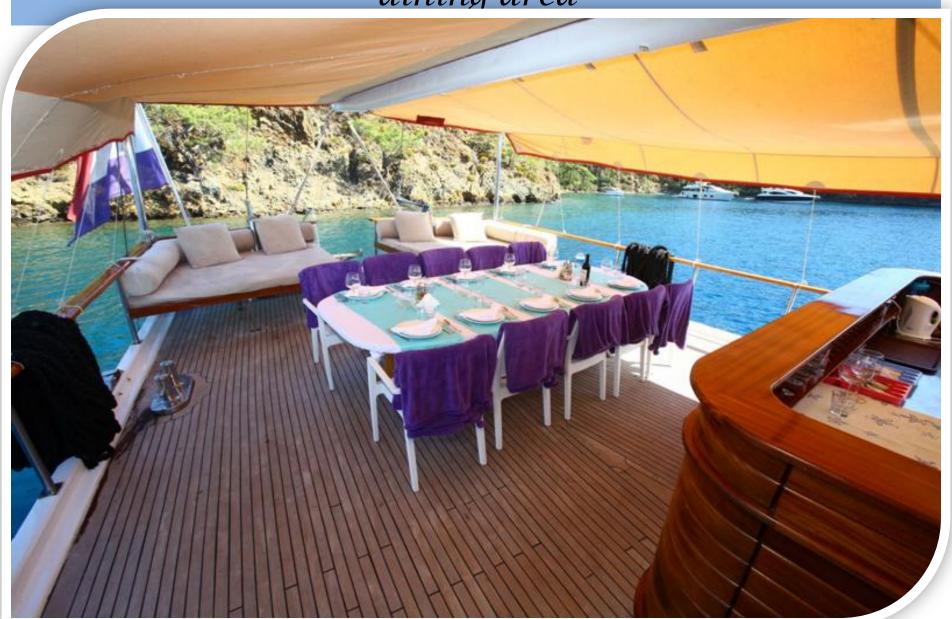

### Aft deck 'Al Fresco' dining area & bar

Comfortable and spacious aft deck relaxation and dining area