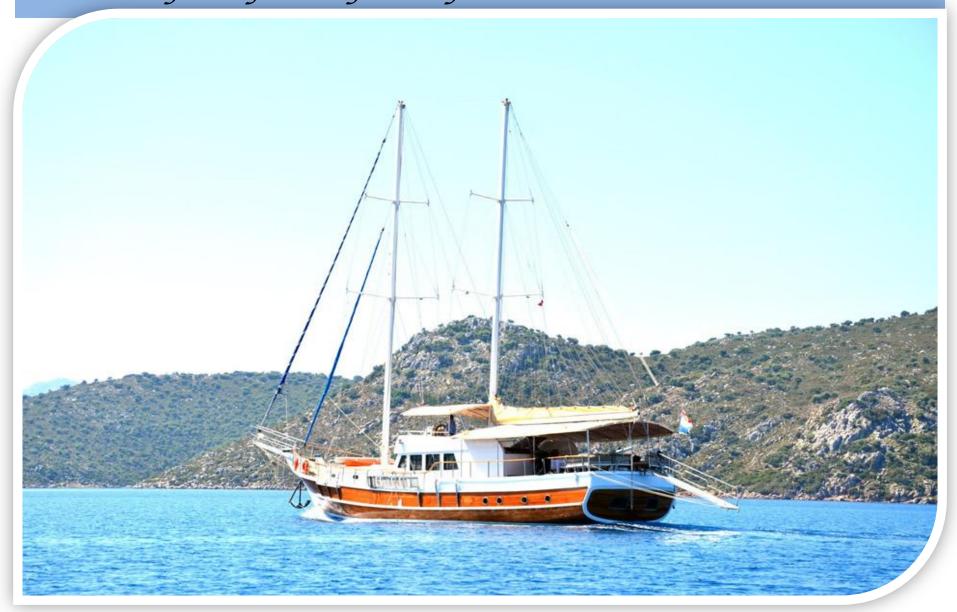

metres with 6 cabins



## Professional and friendly crew providing great levels of service



Spacious and comfortable ensuite double cabins with full air conditioning









All cabins have en-suite bathroom including; enclosed shower cabin, house type toilet and hand washina basin.





The tasteful interior salon has tv, music system & bar with indoor dining area





### Aft deck 'Al Fresco' dining area & bar



Comfortable and spacious aft deck relaxation and dining area





## Spacious foredeck with 12 comfortable sun cushions to relax in the summer sunshine



#### Seating area with cocktail tables on the foredeck



# Flybridge with seating area perfect place for a sundowner!!



# Let us provide you with lifetime memories for you and your family and friends onboard Sirena E



### Layout of Sirena E



- •TYPE: MOTORSAILER
- •LENGTH:28M BEAM: 7.00 M
- •YEAR BUILT: 2007 REFIT 2016
- •MAIN ENGINE(s): 2 X 360 IVECO HP SPEED: 12 KNOTS
- •GENERATOR(s): 2 X ONAN 22.5 KVA
- FLAG: CROATIA BASE PORT:SIBENIK
- •NUMBER OF PASSENGERS: 12
- CABINS: 6 DOUBLE CABINS
- •BATHROOM: ENSUITE TOILET TYPE: HOME TYPE
- SALON:1 SEPARATE SALONS
- AIR-CONDITIONING: CABINS & SALONS
- •HOURS of A / C USE: 8 HRS PER DAY
- •NUMBER OF CREW / POSITION: 4,CREW CONSISITING OF CAPTAIN, CHEF, 2

#### **DECKHANDS**

- •CREW ACCOMMODATION: SEPARATE
- •ELECTRONICS & NAVIGATIONS: FULLY EQUIPPED
- •ELECTRICITY: 220 V / 24 V MUSIC SYSTEM: IN SALON TV: IN SALON
- •MAST / SAIL EQUIPMENT: 2 STEEL MASTS WITH FULL SAILS
- •DINGHY:3.80 M RIB TENDER WITH 50 HP OUTBOARD
- •OTHER: SUP X2, BANANA, RINGOCANOE, S