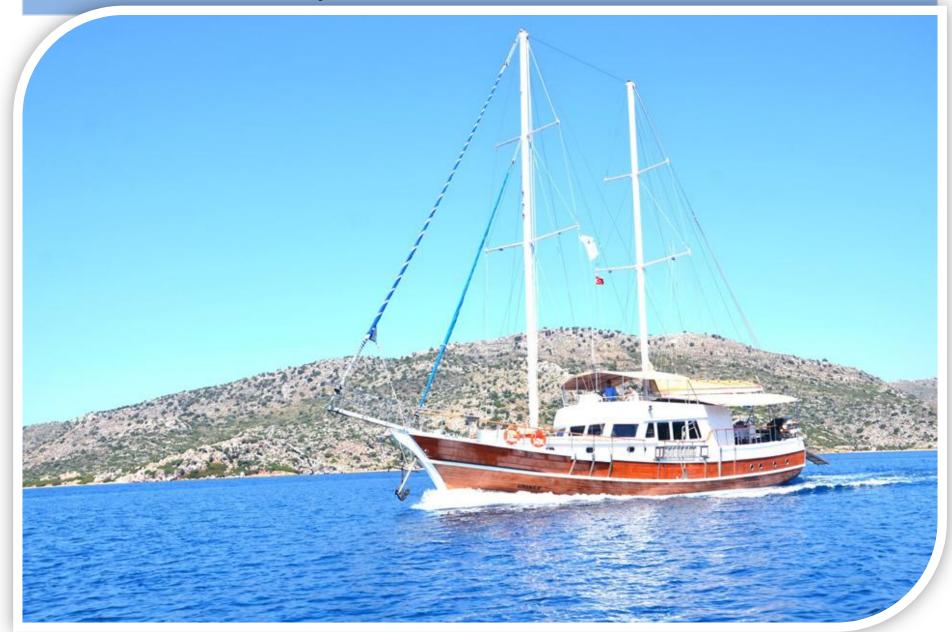

## M/S SIRENA E



#### Luxury motor sailing yacht 28 metres with 6 cabins



## Professional and friendly crew providing great levels of service



Spacious and comfortable ensuite double cabins with full air conditioning









All cabins have en-suite bathroom including; enclosed shower cabin, house type toilet and hand washina basin.





The tasteful interior salon has tv, music system & bar with indoor dining area





### Aft deck 'Al Fresco' dining area & bar



Comfortable and spacious aft deck relaxation and dining area





## Spacious foredeck with 12 comfortable sun cushions to relax in the summer sunshine



#### Seating area with cocktail tables on the foredeck



# Flybridge with seating area perfect place for a sundowner!!



# Let us provide you with lifetime memories for you and your f