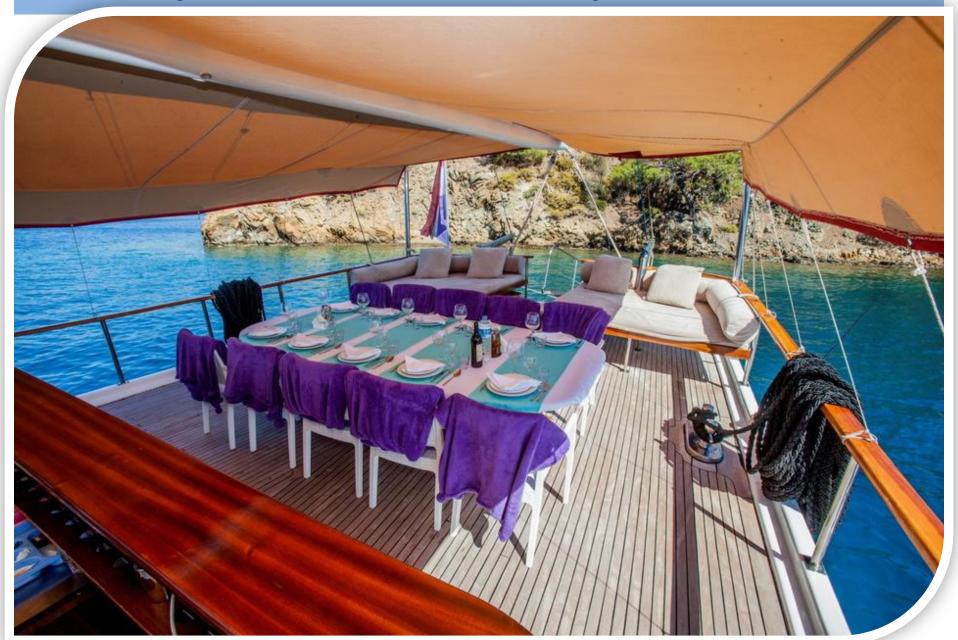

### Aft deck 'Al Fresco' dining area & bar

Comfortable and spacious aft deck relaxation and dining area