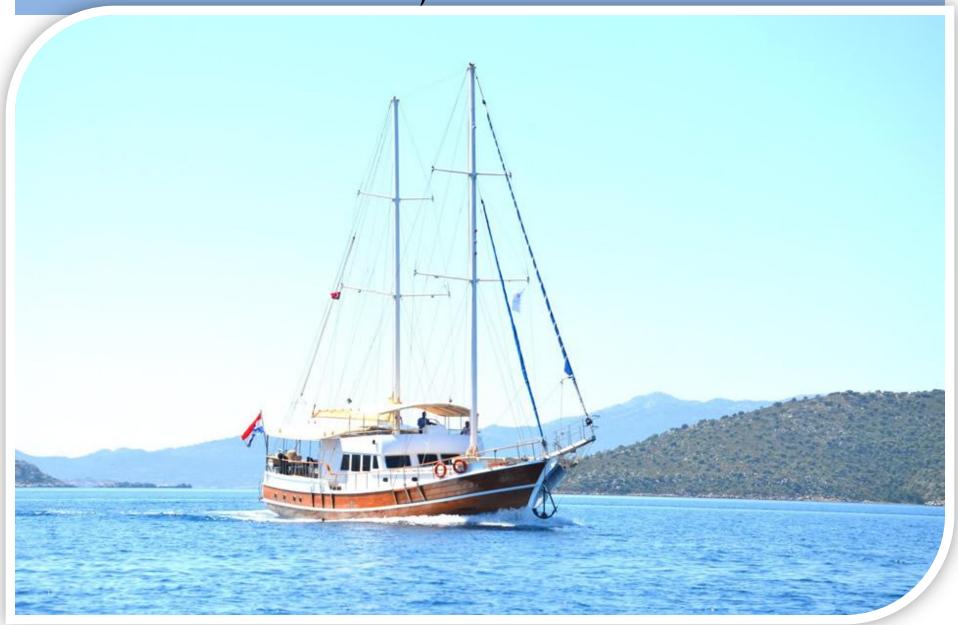

## M/S SIRENA E



#### Luxury motor sailing yacht 28 metres with 6 cabins



## Professional and friendly crew providing great levels of service



Spacious and comfortable ensuite double cabins with full air conditioning









All cabins have en-suite bathroom including; enclosed shower cabin, house type toilet and hand washina basin.





The tasteful interior salon has tv, music system & bar with indoor dining area





### Aft deck 'Al Fresco' dining area & bar



Comfortable and spacious aft deck relaxation and dining area





## Spacious foredeck with 12 comfortable sun cushions to relax in the summer sunshine



#### Seating area with cocktail tables on the foredeck



# Flybridge with seating area perfect place for a sundowner!!



# Let us provide you with lifetime memories for you and your family and friends onboard Sirena E



### Layout of Sirena E



- •TYPE: MOTORSAILER
- •LENGTH:28M BEAM: 7.00 M
- •YEAR BUILT: 200