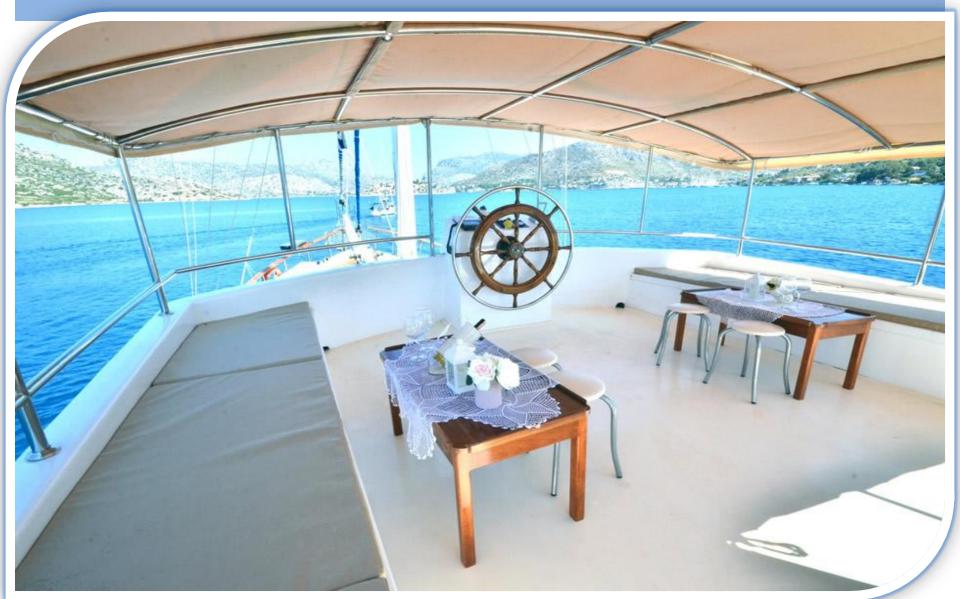

### Aft deck 'Al Fresco' dining area & bar

Comfortable and spacious aft deck relaxation and dining area

## Spacious foredeck with 12 comfortable sun cushions to relax in the summer sunshine

#### Seating area with cocktail tables on the foredeck