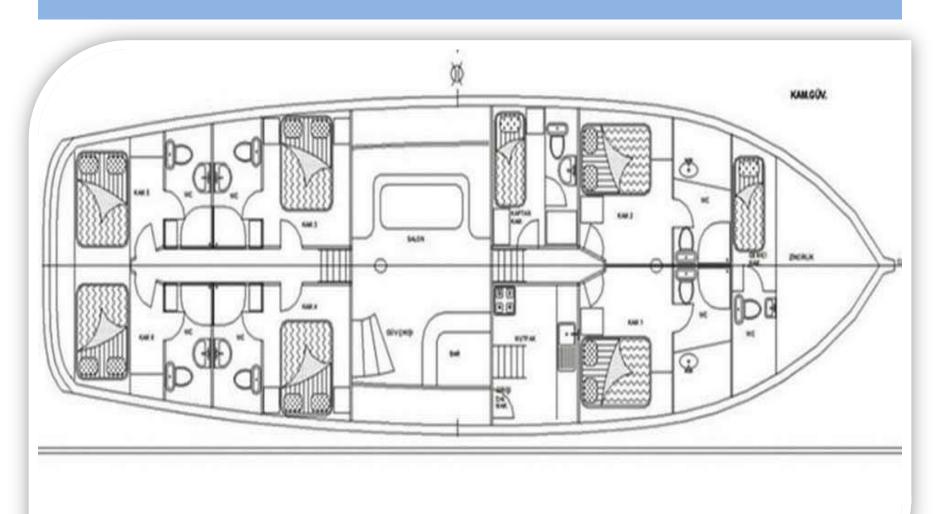

### Layout of Sirena E

- •TYPE: MOTORSAILER
- •LENGTH:28M BEAM: 7.00 M
- •YEAR BUILT: 2007 REFIT 2016
- •MAIN ENGINE(s): 2 X 360 IVECO HP SPEED: 12 KNOTS
- •GENERATOR(s): 2 X ONAN 22.5 KVA
- FLAG: CROATIA BASE PORT:SIBENIK
- •NUMBER OF PASSENGERS: 12
- CABINS: 6 DOUBLE CABINS
- •BATHROOM: ENSUITE TOILET TYPE: HOME TYPE
- SALON:1 SEPARATE SALONS
- AIR-CONDITIONING: CABINS & SALONS
- •HOURS of A / C USE: 8 HRS PER DAY
- •NUMBER OF CREW / POSITION: 4,CREW CONSISITING OF CAPTAIN, CHEF, 2

#### **DECKHANDS**

- •CREW ACCOMMODATION: SEPARATE
- •ELECTRONICS & NAVIGATIONS: FULLY EQUIPPED
- •ELECTRICITY: 220 V / 24 V MUSIC SYSTEM: IN SALON TV: IN SALON
- •MAST / SAIL EQUIPMENT: 2 STEEL MASTS WITH FULL SAILS
- •DINGHY:3.80 M RIB TENDER WITH 50 HP OUTBOARD
- •OTHER: SUP X2, BANANA, RINGOCANOE, SNORKELLING AND FISHING