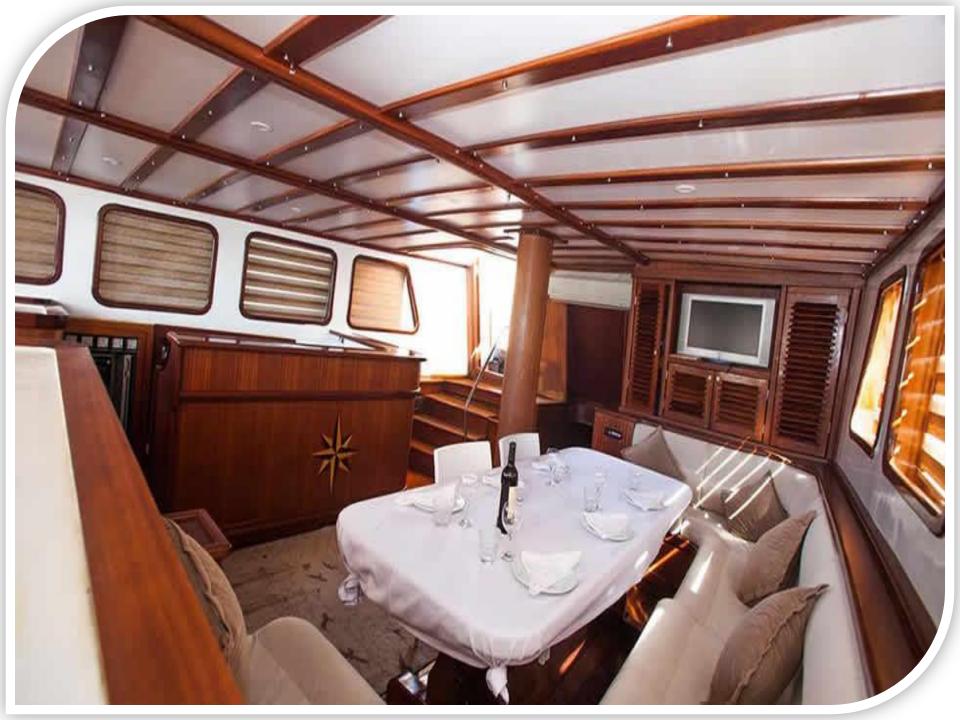

## M/S SIRENA E



#### Luxury motor sailing yacht 28 metres with 6 cabins



## Professional and friendly crew providing great levels of service



Spacious and comfortable ensuite double cabins with full air conditioning









All cabins have en-suite bathroom including; enclosed shower cabin, house type toilet and hand washina basin.





The tasteful interior salon has tv, music system & bar with indoor dining area





### Aft deck 'Al Fresco' dining area & bar



Comfortable and spacious aft deck relaxation and dining area





## Spacious foredeck with 12 comfortable sun cushions to relax in the summer sunshine



#### Seating area with cocktail tables on the foredeck



# Flybridge with seating area perfect place for a sundowner!!



# Let us provide you with lifetime memories for you and your family and friends onboard Sirena E



### Layout of Sirena E



- •TYPE: MOTORSAILER
- •LENGTH:28M BEAM: 7.00 M
- •YEAR BUILT: 2007 REFIT 2016
- •MAIN ENGINE(s): 2 X 360 IVECO HP SPEED: 12 KNOTS
- •GENERATOR(s): 2 X ONAN 22.5 KVA
- FLAG: CROATIA BASE PORT:SIBENIK
- •NUMBER OF PASSENGERS: 12
- CABINS: 6 DOUBLE CABINS
- •BATHROOM: ENSUITE TOILET TYPE: HOME TYPE
- SALON:1 SEPARATE SALONS
- AIR-CONDITIONING: CABI