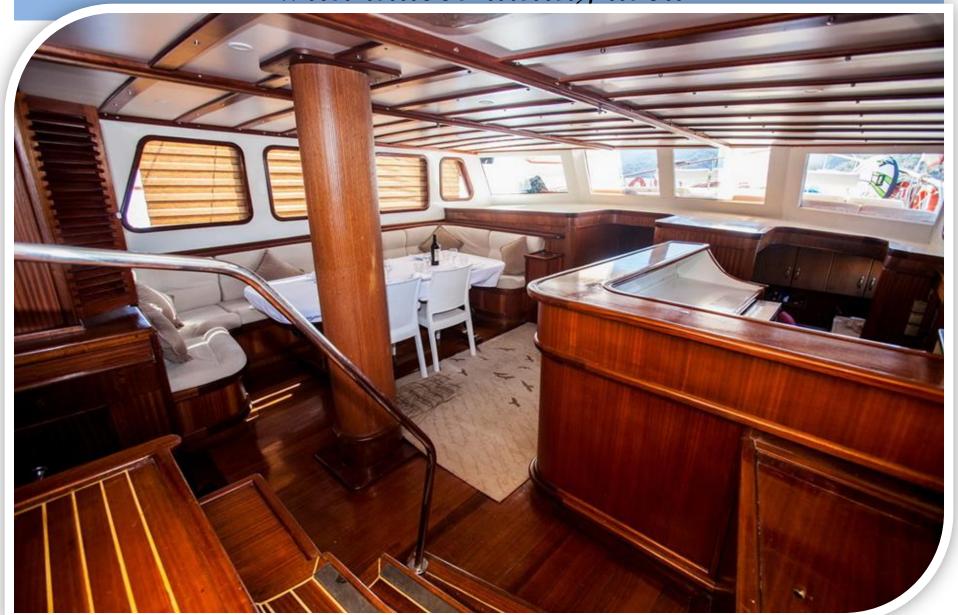

## M/S SIRENA E



#### Luxury motor sailing yacht 28 metres with 6 cabins



## Professional and friendly crew providing great levels of service



Spacious and comfortable ensuite double cabins with full air conditioning









All cabins have en-suite bathroom including; enclosed shower cabin, house type toilet and hand washina basin.





The tasteful interior salon has tv, music system & bar with indoor dining area





### Aft deck 'Al Fresco' dining area & bar



Comfortable and spacious aft deck relaxation and dining area





## Spacious foredeck with 12 comfortable sun cushions to relax in the summer sunshine



#### Seating area with cocktail tables on the foredeck



# Flybridge with seating area perfect place for a sundowner!!



# Let us provide you with lifetime memories for you and your family and friends onboard Sirena E



### Layout of Sirena E



- •TYPE: MOTORSAILER
- •LENGTH:28M BEAM: 7.00 M
- •YEAR BUILT: 2007 REFIT 2016
- •MAIN ENGINE(s): 2 X 360 IVECO HP SPEED: 12 KNOTS
- •GENERATOR(s): 2 X ONAN 22.5 KVA
- FLAG: CROATIA BASE PORT:SIBENIK
- •NUMBER OF PASSENGERS: 12
- CABINS: 6 DOUBLE CABINS
- •BATHROOM: ENSUITE TOILET TYPE: HOME TYPE
- SALON:1 SEPARATE SALONS
- AIR-CONDITIONING: CA